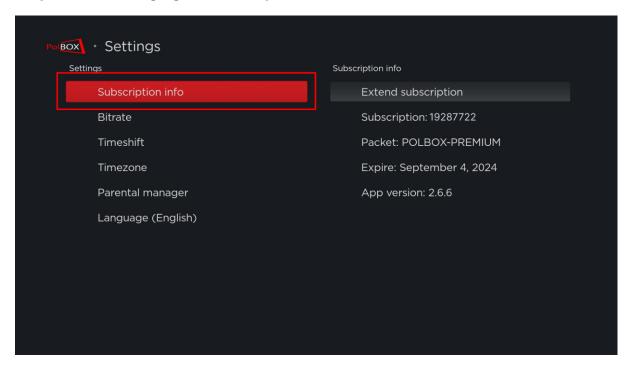

**Step 1**: Log in to the PolBox.TV app on your Roku device. If you are already logged in, you can skip this step.

Step 2: Go to Settings and press OK.

**Step 3**: In the settings, go to **Subscription Info**.