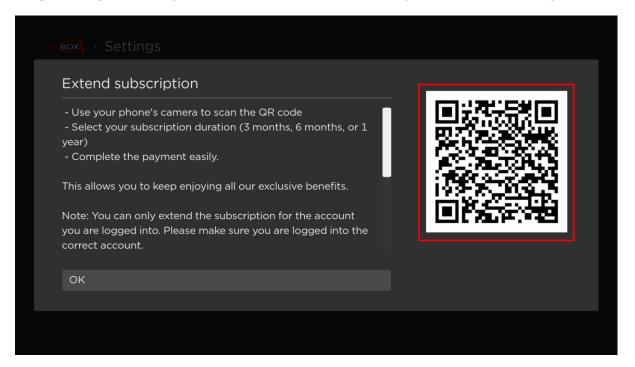

Step 4: Select Extend Subscription and press OK.

**Step 5**: Use your smartphone to scan the QR code and tap the scanned link to proceed.

**Note**: Make sure your device is connected to the internet to complete the payment process.

**Note**. If you do not see the **Extend Subscription** option, it's currently unavailable. Please try again later or contact customer support for help.