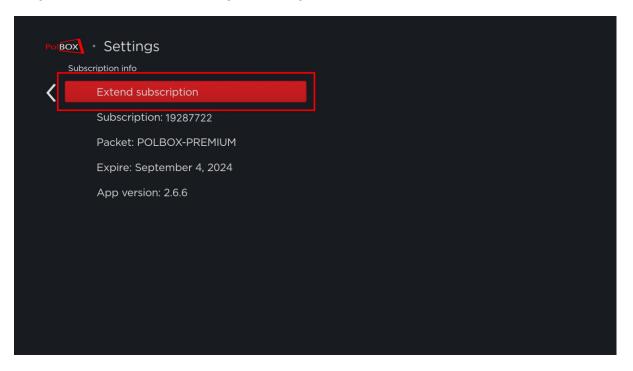

Step 4: Select Extend Subscription and press OK.

**Step 5**: Use your smartphone to scan the QR code and tap the scanned link to proceed.

**Note**: Make sure your device is connected to the internet to complete the payment process.