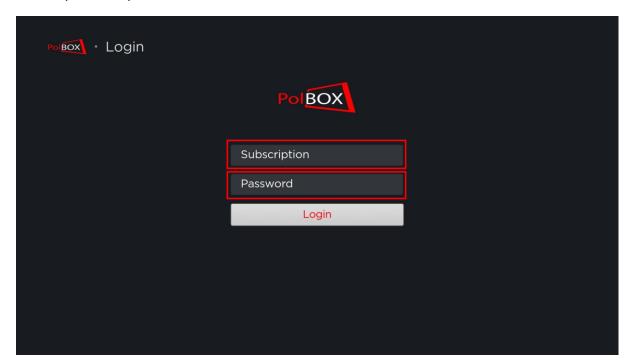

**Step 1**: Log in to the PolBox.TV app on your Roku device. If you are already logged in, you can skip this step.

Step 2: Go to Settings and press OK.

**Step 3**: In the settings, go to **Subscription Info**.