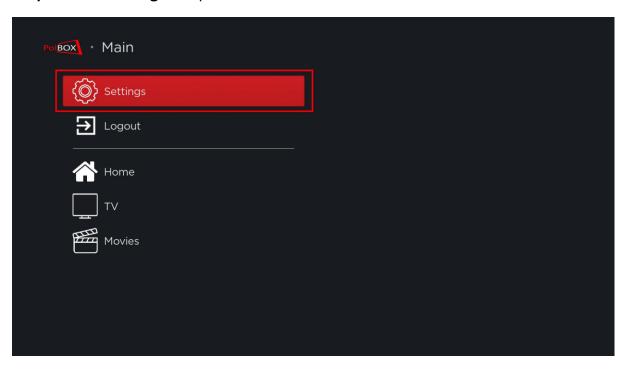

**Step 1**: Log in to the PolBox.TV app on your Roku device. If you are already logged in, you can skip this step.

Step 2: Go to Settings and press OK.

**Step 3**: In the settings, go to **Subscription Info**.