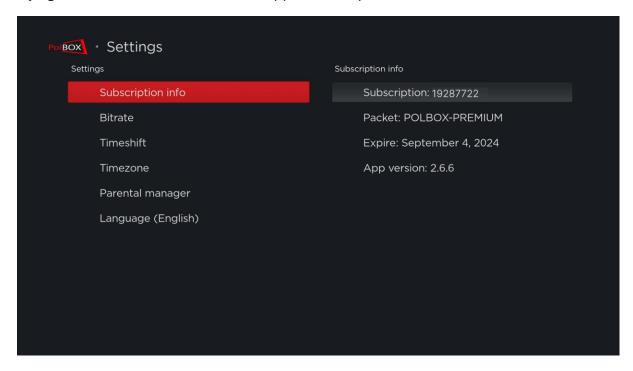

**Step 1**: Log in to the PolBox.TV app on your Roku device. If you are already logged in, you can skip this step.

Step 2: Go to Settings and press OK.

**Step 3**: In the settings, go to **Subscription Info**.