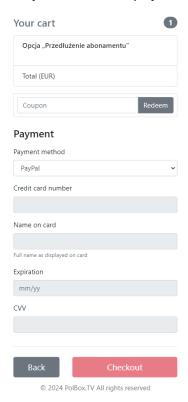

**Step 6**: Make sure the subscription details are correct, select the subscription extension duration and tap **Extend**.

**Step 7**: Select the payment method.

Step 8: Enter the payment details as required for the selected method and tap Checkout.