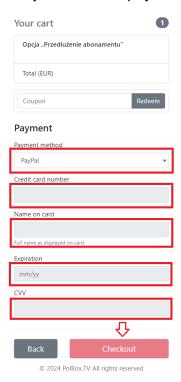

**Step 6**: Make sure the subscription details are correct, select the subscription extension duration and tap **Extend**.

**Step 7**: Select the payment method.

Step 8: Enter the payment details as required for the selected method and tap Checkout.