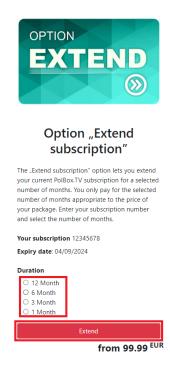

**Step 6**: Make sure the subscription details are correct, select the subscription extension duration and tap **Extend**.

**Step 7**: Select the payment method.

Step 8: Enter the payment details as required for the selected method and tap Checkout.