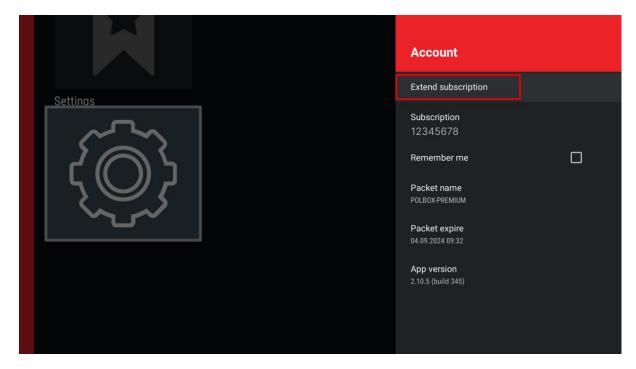

Step 4: Find the Extend Subscription option and press OK.

Step 5: Use your smartphone to scan the QR code and tap the scanned link to proceed.

**Note**: Make sure your device is connected to the internet to complete the payment process.

**Note**. If you do not see the **Extend Subscription** option, it's currently unavailable. Please try again later or contact customer support for help.

|          | Account                           |
|----------|-----------------------------------|
| Settinas | Subscription<br>12345678          |
|          | Remember me                       |
| ८ඁඁ෩ඁඁ   | Packet name<br>POLBOX-PREMIUM     |
|          | Packet expire<br>04.09.2024 09:32 |
|          | App version<br>2.10.5 (build 347) |
|          |                                   |
|          |                                   |
|          |                                   |