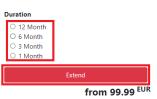

**Step 6**: Make sure the subscription details are correct, select the subscription extension duration and tap **Extend**.

Expiry date: 04/09/2024