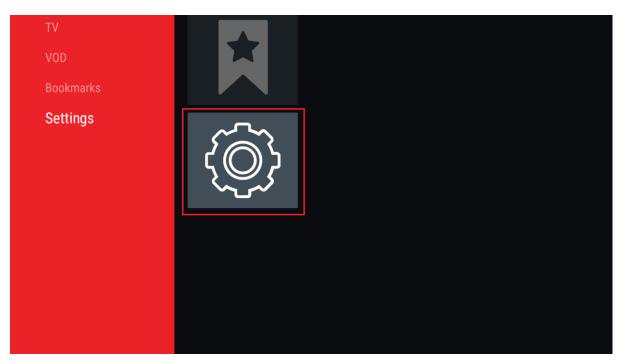

## Step 2: Go to Settings and press OK.

Step 3: In the settings, select Account.

|             | Set | tings            |  |
|-------------|-----|------------------|--|
| Settinas    | Î   | Account          |  |
|             | 60  | Interface        |  |
|             | **  | Parental Manager |  |
| ן ג ((_)) ל | •   | Stream           |  |
|             | ((ŀ | Network          |  |
|             | ₽   | Logout           |  |
|             |     |                  |  |
|             |     |                  |  |
|             |     |                  |  |
|             |     |                  |  |