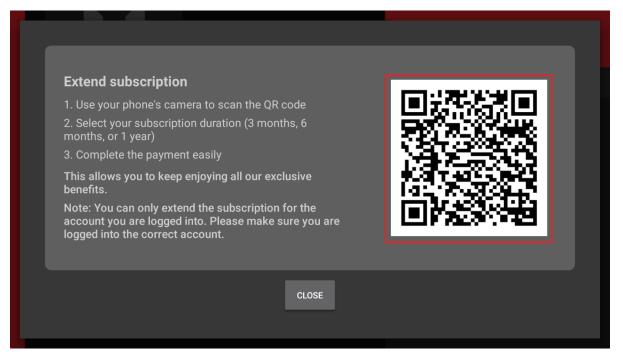

Step 4: Find the Extend Subscription option and press OK.

Step 5: Use your smartphone to scan the QR code and tap the scanned link to proceed.

**Note**: Make sure your device is connected to the internet to complete the payment process.